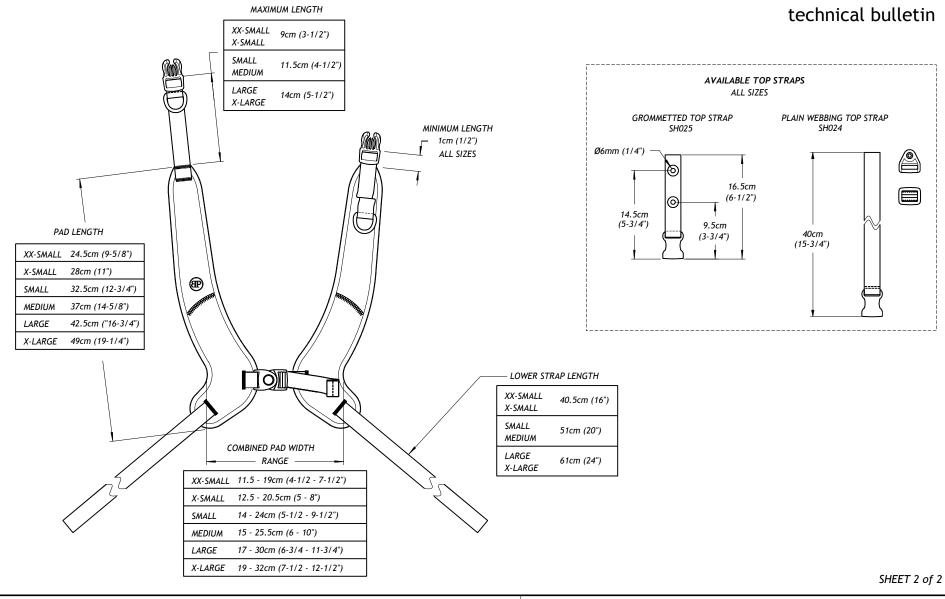

TO COMPLETE YOUR PART NUMBER, SELECT THE END-FITTING OPTION BELOW:

SHEET 1 of 2

description note PIVOTFIT HARNESS, FRONT-PULL, TECHNICAL SPECS drawing no. date originated drawn by D13-0417-30 4/17/2013 D. HAGAN