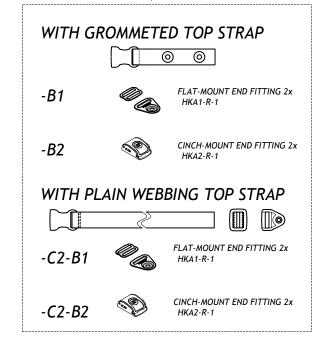

TO COMPLETE YOUR PART NUMBER, SELECT THE END-FITTING OPTION BELOW:

SHEET 1 of 2

description note PIVOTFIT HARNESS, FRONT-PULL, TECHNICAL SPECS drawing no. date originated drawn by D13-0417-30 4/17/2013 D. HAGAN