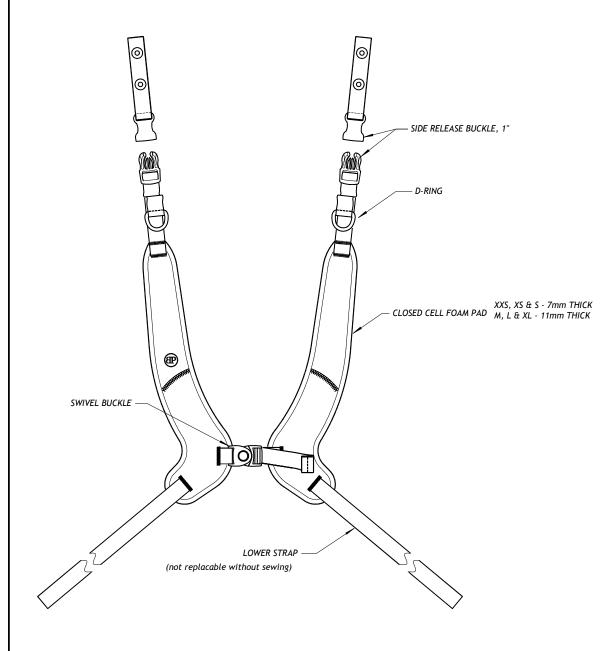

TO COMPLETE YOUR PART NUMBER, SELECT THE END-FITTING OPTION BELOW:

SHEET 1 of 2

description note PIVOTFIT HARNESS, FRONT-PULL, TECHNICAL SPECS drawing no. date originated drawn by D13-0417-30 4/17/2013 D. HAGAN